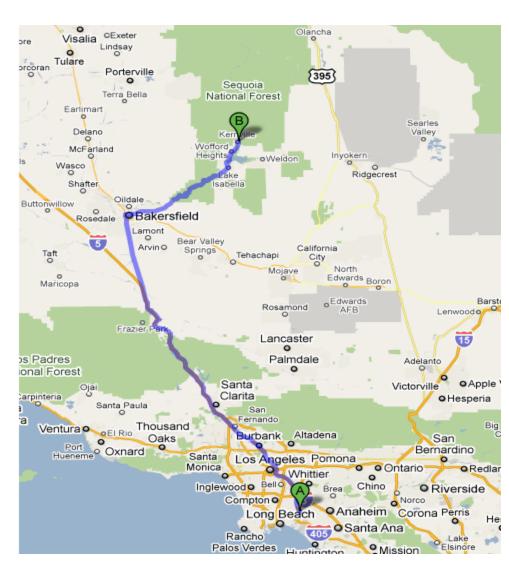

## Driving directions to 11252 Kernville Rd, Kernville, CA 93238

## **185 mi** – about **3 hours 24 mins** (up to 4 hours 20 mins in traffic)

| <ol> <li>Head northwest on I-605 N</li> </ol>                                                                                           | 7.1 mi  |
|-----------------------------------------------------------------------------------------------------------------------------------------|---------|
| Take exit <b>11</b> to merge onto <b>I-5</b> 2. <b>N/Santa Ana Fwy</b> toward <b>Los Angeles</b> Continue to follow I-5 N               | 97.4 mi |
| Continue onto <b>CA-99 N</b> (signs for <b>Bakersfield/Fresno</b> )                                                                     | 26.3 mi |
| Take exit 26A for CA-58 W/CA-178 E/Rosedale Hwy/24th St                                                                                 | 0.2 mi  |
| Keep <b>right</b> at the fork, follow signs for <b>Downtown</b> and merge onto <b>CA-178 E/Rosedale Hwy</b> Continue to follow CA-178 E | 42.3 mi |
| 6. Take exit <b>43</b> for <b>Wofford Heights</b>                                                                                       | 0.2 mi  |
| <ul> <li>Turn left at CA-155 W/Kernville</li> <li>7. Rd/Wofford Heights Blvd<br/>Continue to follow CA-155 W</li> </ul>                 | 6.6 mi  |
| 8. Continue onto <b>Burlando Rd/County Rd 495</b>                                                                                       | 4.5 mi  |