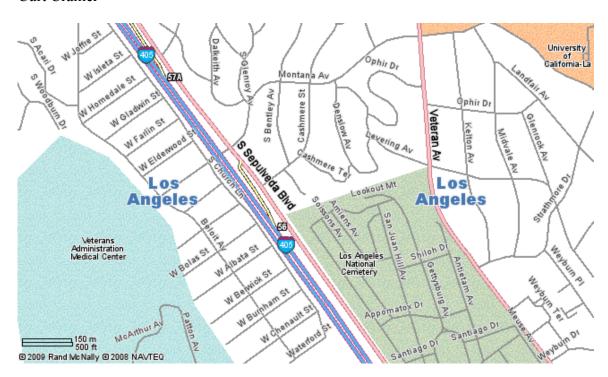

## Annual Memorial Day Flag Placement May 23, 2009

Dear Friends and Families of Troop 212,

Those who are attending the Flag Placement Ceremony, please gather at the cemetery parking lot by 7am, you will walk in as a group. The group leader will need to get a head count so that everybody will receive a patch. Patches will not be handed out till all the head stones have a flag placed by it. Ceremony will start at 8am and finish between 11 and 12 noon. Please allow plenty of time to get to the cemetery (approx. 1 hour). Do not exit the freeway at Wilshire Blvd, please pass Wilshire Blvd and exit onto Montana Ave (exit 56) and make a hard right (almost a U-turn) onto Sepulveda Blvd, and follow the signs to the parking lot.