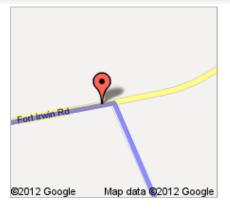

total 125 mi

9. Turn left onto Meridian Rd About 1 min

go 0.2 mi total 125 mi

10. Continue onto Fort Irwin Rd About 14 mins

go 8.2 mi total 133 mi

11. Turn right

Destination will be on the right

About 9 mins