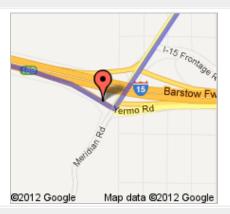

## **Grace First Presbyterian**

3955 North Studebaker Road, Long Beach, CA 90808

| 7 3933 North Studebaker Road, Long Beach, CA 90000 |                                                                                                                                                            |                                    |
|----------------------------------------------------|------------------------------------------------------------------------------------------------------------------------------------------------------------|------------------------------------|
|                                                    | 1. Head south on N Studebaker Rd toward E Harco St                                                                                                         | go 338 ft<br>total 338 ft          |
| IJ                                                 | Make a U-turn at <b>E Harco St</b> About 1 min                                                                                                             | go 0.2 mi<br>total 0.2 mi          |
| 7                                                  | 3. Slight right onto Los Coyotes Diagonal                                                                                                                  | go 0.2 mi<br>total 0.4 mi          |
| Ļ                                                  | 4. Turn right onto <b>Carson St</b> About 3 mins                                                                                                           | go 0.9 mi<br>total 1.3 mi          |
| 605                                                | 5. Take the ramp onto <b>I-605 N</b> About 19 mins                                                                                                         | <b>go 18.3 mi</b><br>total 19.6 mi |
| 10                                                 | <ol> <li>Take exit 22 to merge onto I-10 E toward San Bernardino         About 28 mins     </li> </ol>                                                     | go 26.9 mi<br>total 46.4 mi        |
| 15                                                 | <ol> <li>Take exit 58A to merge onto I-15 N/Ontario Fwy toward Barstow/Las Vegas         Continue to follow I-15 N         About 1 hour 15 mins</li> </ol> | <b>go 78.3 mi</b><br>total 125 mi  |
| 7                                                  | 8. Take exit 189 toward Fort Irwin Road                                                                                                                    | go 0.2 mi                          |

total 125 mi

9. Turn left onto Meridian Rd About 1 min

go 0.2 mi total 125 mi

10. Continue onto Fort Irwin Rd About 14 mins

go 8.2 mi total 133 mi

11. Turn right

Destination will be on the right

About 9 mins