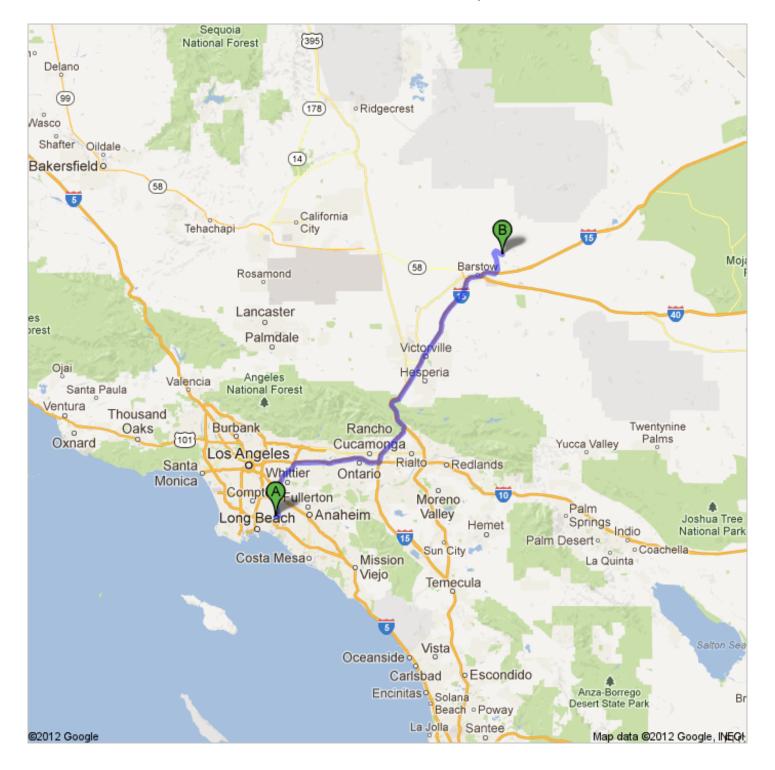

## **Grace First Presbyterian**

3955 North Studebaker Road, Long Beach, CA 90808

| 7 3933 North Studebaker Road, Long Beach, CA 90000 |                                                                                                                                                            |                                    |
|----------------------------------------------------|------------------------------------------------------------------------------------------------------------------------------------------------------------|------------------------------------|
|                                                    | 1. Head south on N Studebaker Rd toward E Harco St                                                                                                         | go 338 ft<br>total 338 ft          |
| IJ                                                 | Make a U-turn at <b>E Harco St</b> About 1 min                                                                                                             | go 0.2 mi<br>total 0.2 mi          |
| 7                                                  | 3. Slight right onto Los Coyotes Diagonal                                                                                                                  | go 0.2 mi<br>total 0.4 mi          |
| Ļ                                                  | 4. Turn right onto <b>Carson St</b> About 3 mins                                                                                                           | go 0.9 mi<br>total 1.3 mi          |
| 605                                                | 5. Take the ramp onto <b>I-605 N</b> About 19 mins                                                                                                         | <b>go 18.3 mi</b><br>total 19.6 mi |
| 10                                                 | <ol> <li>Take exit 22 to merge onto I-10 E toward San Bernardino         About 28 mins     </li> </ol>                                                     | go 26.9 mi<br>total 46.4 mi        |
| 15                                                 | <ol> <li>Take exit 58A to merge onto I-15 N/Ontario Fwy toward Barstow/Las Vegas         Continue to follow I-15 N         About 1 hour 15 mins</li> </ol> | <b>go 78.3 mi</b><br>total 125 mi  |
| 7                                                  | 8. Take exit 189 toward Fort Irwin Road                                                                                                                    | go 0.2 mi                          |