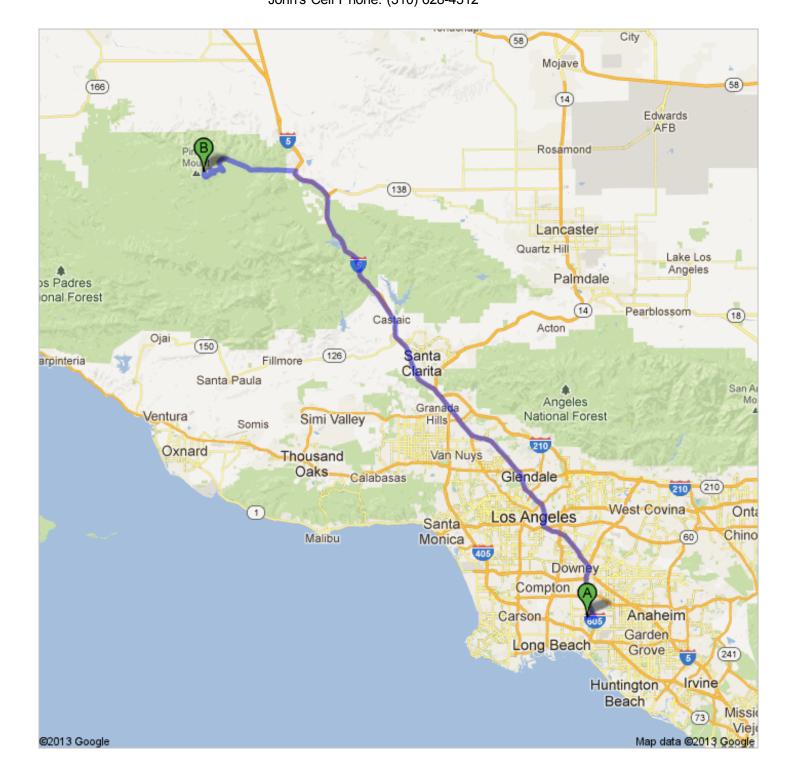

## **Directions to Chula Vista Campground**

Frazier Park, CA 93225

112 mi - about 2 hours 7 mins John's Cell Phone: (310) 628-4312

## 3955 N Studebaker Rd, Long Beach, CA 90808

|     | 1. Head <b>south</b> on <b>N Studebaker Rd</b> toward <b>E Harco St</b>                                 | go 338 total 338                 |
|-----|---------------------------------------------------------------------------------------------------------|----------------------------------|
| C   | Make a U-turn at E Harco St     About 2 mins                                                            | go 0.2 m<br>total 0.2 m          |
| 7   | 3. Slight right onto Los Coyotes Diagonal                                                               | go 0.2 m<br>total 0.4 m          |
| r   | 4. Turn right onto <b>Carson St</b> About 3 mins                                                        | go 0.9 m<br>total 1.3 m          |
| 605 | 5. Take the ramp onto <b>I-605 N</b> About 7 mins                                                       | <b>go 7.4 n</b><br>total 8.7 n   |
| 5   | 6. Take exit <b>11</b> to merge onto <b>I-5 N/Santa Ana Fwy</b> toward <b>Los Angeles</b> About 10 mins | <b>go 9.7 n</b><br>total 18.5 n  |
| 5   | 7. Slight right onto I-5 N (signs for I-10 W/Santa Monica/Interstate 5 N/Sacramento) About 3 mins       | go 2.3 n<br>total 20.8 n         |
| 5   | 8. Slight left to stay on I-5 N About 1 hour 5 mins                                                     | <b>go 70.0 n</b><br>total 90.8 n |
| 7   | 9. Take exit <b>205</b> for <b>Frazier Mountain Park Rd</b>                                             | <b>go 0.3 m</b><br>total 91.1 m  |
| 4   | 10. Turn left onto <b>Frazier Mountain Park Rd</b><br>About 10 mins                                     | go 7.2 m<br>total 98.2 m         |
|     | 11. Continue onto <b>Cuddy Valley Rd</b> About 27 mins                                                  | go 13.6 m<br>total 112 m         |
| B   | Chula Vista Campground<br>Frazier Park, CA 93225                                                        |                                  |