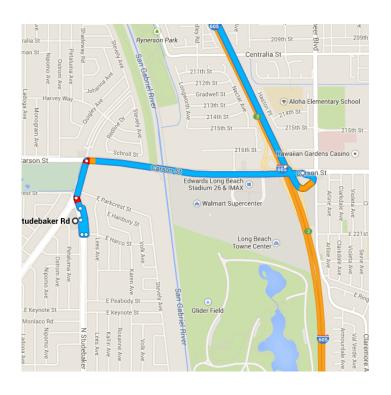

#### Get on I-605 N from Carson St

|          |    | 1.6 m                                            | - 1.6 mi / 4 min   |  |
|----------|----|--------------------------------------------------|--------------------|--|
| 1        | 1. | Head <b>south</b> on <b>Studebaker Rd</b> toward |                    |  |
| 4        | 2. | Take the 1st left onto E Harco St                | - 325 ft           |  |
| 4        | 3. | Take the 1st <b>left</b> toward <b>Studebake</b> |                    |  |
| <b>L</b> | 4. | Turn <b>right</b> onto <b>Studebaker Rd</b>      | 0.1 mi<br>- 249 ft |  |
| 7        | 5. | Slight right onto N Los Coyotes Dia              | gonal              |  |
| <b>₽</b> | 6. | Turn <b>right</b> onto <b>Carson St</b>          | 0.2 mi             |  |
| *        | 7. | Take the ramp onto <b>I-605 N</b>                | 0.9 mi             |  |