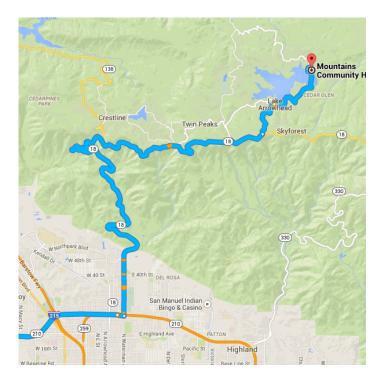

# Continue on **CA-18**. Drive to **Hospital Rd** in Lake Arrowhead

22.9 mi / 37 min

| 4        | 12. | Turn <b>left</b> onto <b>CA-18/N Waterma</b> i Continue to follow CA-18 | <b>n Ave</b><br>– 18.2 mi |
|----------|-----|-------------------------------------------------------------------------|---------------------------|
| 4        | 13. | Turn left onto CA-173 W                                                 | — 16.21111                |
| <b>L</b> | 14. | Turn right to stay on CA-173 W                                          | — 1.0 mi                  |
| Γ        | 15. | Turn <b>right</b> onto <b>Hospital Rd</b>                               | — 2.9 mi                  |

### Mountains Community Hospital

29101 Hospital Rd., Lake Arrowhead, CA 92352

These directions are for planning purposes only. You may find that construction projects, traffic, weather, or other events may cause conditions to differ from the map results, and you should plan your route accordingly. You must obey all signs or notices regarding your route.