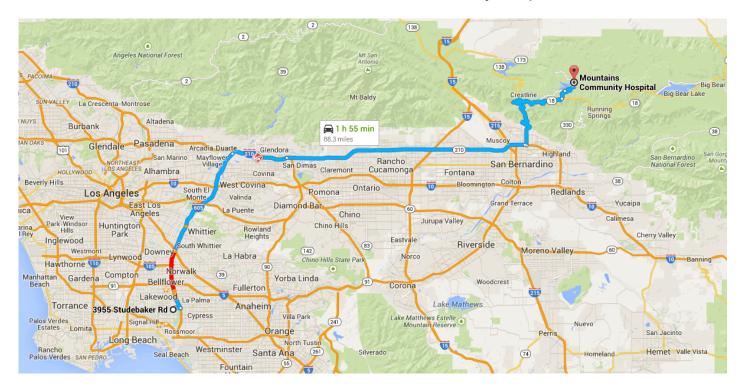

### Directions from 3955 Studebaker Rd to Mountains Community Hospital

Continue on I-605 N. Take CA-210 to CA-

0.2 mi

## **18/N Waterman Ave** in San Bernardino. Take the **CA-18/Waterman Ave** exit from **CA-210**

|   |     | 63.8 mi / 1 h 1 min                                             |
|---|-----|-----------------------------------------------------------------|
| * | 8.  | Merge onto I-605 N                                              |
| ۲ | 9.  | Take the exit onto <b>I-210 E/Foothill Fwy</b>                  |
|   |     | toward <b>Foothill Fwy/San Bernardino</b> 7.8 mi                |
| 1 | 10. | Continue onto <b>CA-210/Foothill Fwy</b> —————————————— 32.3 mi |
| ~ | 11. | Take the <b>CA-18/Waterman Ave</b> exit  0.2 mi                 |

# Continue on **CA-18**. Drive to **Hospital Rd** in Lake Arrowhead

22.9 mi / 37 min

| 4        | 12. | Turn <b>left</b> onto <b>CA-18/N Waterma</b> i Continue to follow CA-18 | <b>n Ave</b><br>– 18.2 mi |
|----------|-----|-------------------------------------------------------------------------|---------------------------|
| 4        | 13. | Turn left onto CA-173 W                                                 | — 16.21111                |
| <b>L</b> | 14. | Turn right to stay on CA-173 W                                          | — 1.0 mi                  |
| Γ        | 15. | Turn <b>right</b> onto <b>Hospital Rd</b>                               | — 2.9 mi                  |