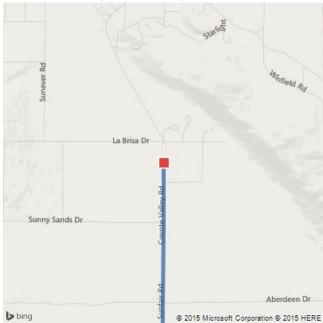

| 1        | Depart N Studebaker Rd toward N Los Coyotes Diagonal                                                                                | 299 ft  |
|----------|-------------------------------------------------------------------------------------------------------------------------------------|---------|
| 1        | Road name changes to N Los Coyotes Diagonal                                                                                         | 0.2 mi  |
| Þ        | Turn right onto E Walkerton St, and then immediately turn right onto N Los Coyotes Diagonal                                         | 0.5 mi  |
| Þ        | Turn right onto E Carson St<br>Shell on the corner                                                                                  | 0.9 mi  |
| 605      | Take ramp right and follow signs for I-605 North                                                                                    | 3.1 mi  |
| 91       | Take ramp right and follow signs for CA-91 East <ul> <li>Serious Congestion</li> </ul>                                              | 48.1 mi |
| 60       | Take ramp right for CA-60 East toward Indio / San Diego Minor Congestion                                                            | 0.9 mi  |
| 215      | Keep straight onto I-215 S / CA-60 E<br>▲ Moderate Congestion                                                                       | 4.4 mi  |
| <b>1</b> | Keep left onto CA-60 E                                                                                                              | 18.0 mi |
| 10       | Take ramp left for I-10 E<br>▲ Minor Congestion                                                                                     | 22.5 mi |
| 62       | At exit 117, take ramp right for CA-62 toward 29 Palms / Yucca<br>Valley                                                            | 31.6 mi |
| ÷٦       | Turn left onto Coyote Valley Rd / Sunfair Rd                                                                                        | 4.9 mi  |
|          | Arrive at Coyote Valley Rd / Sunfair Rd<br>The last intersection is Sunny Sands Dr<br>If you reach La Brisa Dr, you've gone too far |         |