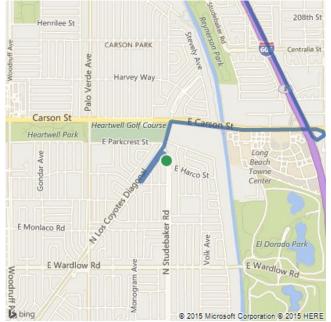

| 1        | Depart N Studebaker Rd toward N Los Coyotes Diagonal                                                                                | 299 ft  |
|----------|-------------------------------------------------------------------------------------------------------------------------------------|---------|
| 1        | Road name changes to N Los Coyotes Diagonal                                                                                         | 0.2 mi  |
| Þ        | Turn right onto E Walkerton St, and then immediately turn right onto N Los Coyotes Diagonal                                         | 0.5 mi  |
| Þ        | Turn right onto E Carson St<br>Shell on the corner                                                                                  | 0.9 mi  |
| 605      | Take ramp right and follow signs for I-605 North                                                                                    | 3.1 mi  |
| 91       | Take ramp right and follow signs for CA-91 East <ul> <li>Serious Congestion</li> </ul>                                              | 48.1 mi |
| 60       | Take ramp right for CA-60 East toward Indio / San Diego Minor Congestion                                                            | 0.9 mi  |
| 215      | Keep straight onto I-215 S / CA-60 E<br>▲ Moderate Congestion                                                                       | 4.4 mi  |
| <b>1</b> | Keep left onto CA-60 E                                                                                                              | 18.0 mi |
| 10       | Take ramp left for I-10 E<br>▲ Minor Congestion                                                                                     | 22.5 mi |
| 62       | At exit 117, take ramp right for CA-62 toward 29 Palms / Yucca<br>Valley                                                            | 31.6 mi |
| ÷٦       | Turn left onto Coyote Valley Rd / Sunfair Rd                                                                                        | 4.9 mi  |
|          | Arrive at Coyote Valley Rd / Sunfair Rd<br>The last intersection is Sunny Sands Dr<br>If you reach La Brisa Dr, you've gone too far |         |