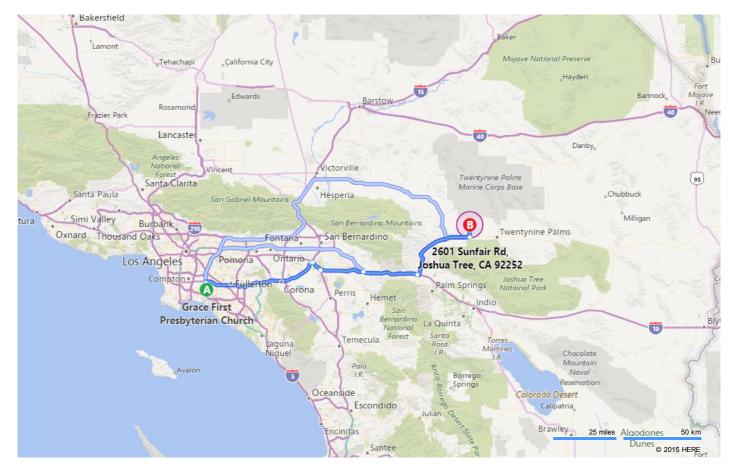

| From:  | Grace First Presbyterian Church, 3955 Studebaker Rd, Long Beach, CA 90808   | 2 hr 50 min, 135.2 mi                                                 |
|--------|-----------------------------------------------------------------------------|-----------------------------------------------------------------------|
| To:    | 2601 Sunfair Rd, Joshua Tree, CA 92252                                      | Moderate traffic<br>2 hr 20 min without traffic<br>Via CA-91 E, CA-62 |
| Notes: | John's Cell Phone: (310) 628-4312                                           |                                                                       |
|        | Grace First Presbyterian Church<br>3955 Studebaker Rd, Long Beach, CA 90808 |                                                                       |

| 1        | Depart N Studebaker Rd toward N Los Coyotes Diagonal                                                                                | 299 ft  |
|----------|-------------------------------------------------------------------------------------------------------------------------------------|---------|
| 1        | Road name changes to N Los Coyotes Diagonal                                                                                         | 0.2 mi  |
| Þ        | Turn right onto E Walkerton St, and then immediately turn right onto N Los Coyotes Diagonal                                         | 0.5 mi  |
| Þ        | Turn right onto E Carson St<br>Shell on the corner                                                                                  | 0.9 mi  |
| 605      | Take ramp right and follow signs for I-605 North                                                                                    | 3.1 mi  |
| 91       | Take ramp right and follow signs for CA-91 East <ul> <li>Serious Congestion</li> </ul>                                              | 48.1 mi |
| 60       | Take ramp right for CA-60 East toward Indio / San Diego Minor Congestion                                                            | 0.9 mi  |
| 215      | Keep straight onto I-215 S / CA-60 E<br>▲ Moderate Congestion                                                                       | 4.4 mi  |
| <b>1</b> | Keep left onto CA-60 E                                                                                                              | 18.0 mi |
| 10       | Take ramp left for I-10 E<br>▲ Minor Congestion                                                                                     | 22.5 mi |
| 62       | At exit 117, take ramp right for CA-62 toward 29 Palms / Yucca<br>Valley                                                            | 31.6 mi |
| ÷٦       | Turn left onto Coyote Valley Rd / Sunfair Rd                                                                                        | 4.9 mi  |
|          | Arrive at Coyote Valley Rd / Sunfair Rd<br>The last intersection is Sunny Sands Dr<br>If you reach La Brisa Dr, you've gone too far |         |