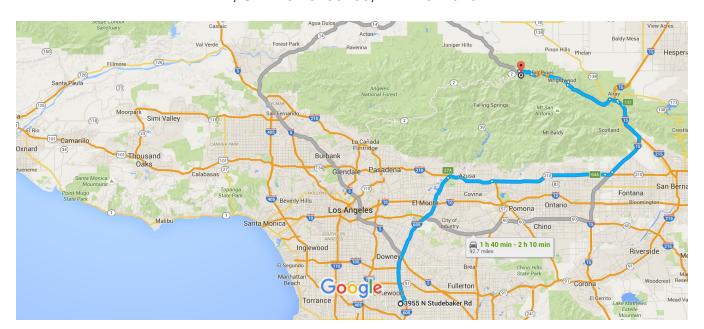

# 3955 N Studebaker Rd, Long Drive 90.1 miles, 1 h 40 min - 2 h Beach, CA to 34.3733760, -117.7521970

Map data ©2016 Google 5 mi 

—————

### 3955 N Studebaker Rd

Long Beach, CA 90808