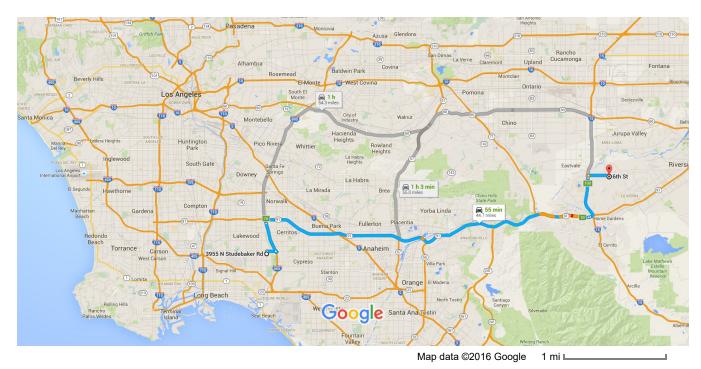

# Google Maps

### 3955 N Studebaker Rd, Long Beach, CA Drive 44.7 miles, 55 min 90808 to 6th St, Norco, CA 92860

## 3955 N Studebaker Rd

Long Beach, CA 90808

# Take CA-91 E to Sixth St in Norco. Take exit 100 from I-15 N

| *  | 6.  | 44 min (41.1 mi)<br>2.9 mi                                                                                                                                       |
|----|-----|------------------------------------------------------------------------------------------------------------------------------------------------------------------|
| ۲  | 7.  | Use the right 2 lanes to take exit 7A to merge onto CA-91 E                                                                                                      |
| ۲  | 8.  | 33.6 mi<br>Use the right 2 lanes to take exit 51 for<br>I-15 N/I-15 S toward Barstow/San Diego<br>A May be closed at certain times or days                       |
| 'n | 9.  | Keep left at the fork, follow signs for<br>Interstate 15 N/Barstow and merge onto<br>I-15 N<br>A<br>Parts of this road may be closed at certain<br>times or days |
| ۲  | 10. | 4.2 mi<br>Take exit 100 for 6th St<br>0.3 mi                                                                                                                     |
|    |     |                                                                                                                                                                  |

11. Turn right onto Sixth St

Destination will be on the left

5 min (2.1 mi)

6th St Norco, CA 92860

These directions are for planning purposes only. You may find that construction projects, traffic, weather, or other events may cause conditions to differ from the map results, and you should plan your route accordingly. You must obey all signs or notices regarding your route.