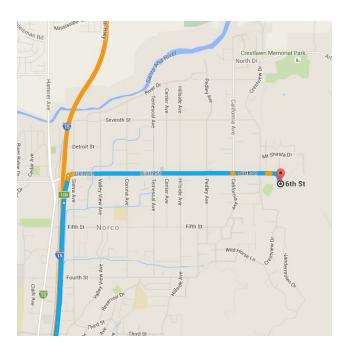

11. Turn right onto Sixth St

Destination will be on the left

5 min (2.1 mi)

6th St Norco, CA 92860

These directions are for planning purposes only. You may find that construction projects, traffic, weather, or other events may cause conditions to differ from the map results, and you should plan your route accordingly. You must obey all signs or notices regarding your route.