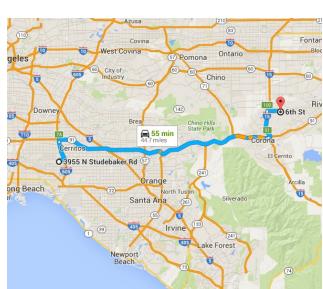

# Take CA-91 E to Sixth St in Norco. Take exit 100 from I-15 N

| *  | 6.  | 44 min (41.1 mi)<br>2.9 mi                                                                                                                                       |
|----|-----|------------------------------------------------------------------------------------------------------------------------------------------------------------------|
| ۲  | 7.  | Use the right 2 lanes to take exit 7A to merge onto CA-91 E                                                                                                      |
| ۲  | 8.  | 33.6 mi<br>Use the right 2 lanes to take exit 51 for<br>I-15 N/I-15 S toward Barstow/San Diego<br>A May be closed at certain times or days                       |
| 'n | 9.  | Keep left at the fork, follow signs for<br>Interstate 15 N/Barstow and merge onto<br>I-15 N<br>A<br>Parts of this road may be closed at certain<br>times or days |
| ۲  | 10. | 4.2 mi<br>Take exit 100 for 6th St<br>0.3 mi                                                                                                                     |
|    |     |                                                                                                                                                                  |