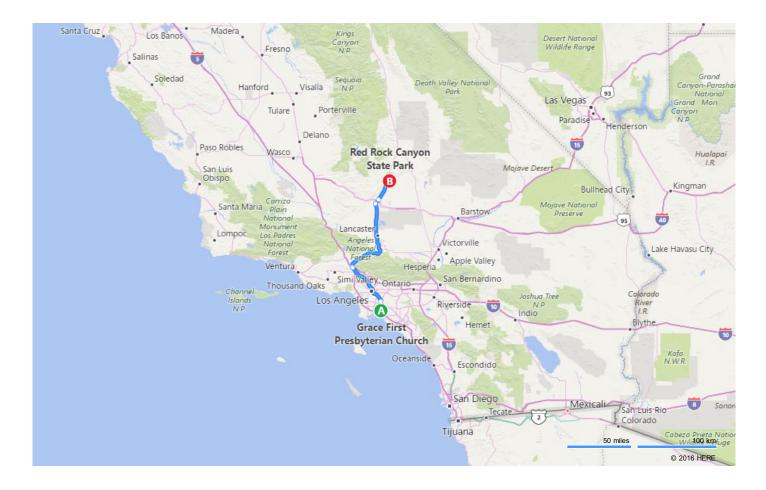

2 hr 17 min, 139.5 mi

Red Rock Canyon State Park, Highway 14, Cantil, CA 93519

Light traffic (2 hr 17 min without traffic) Via I-5 N, CA-14 N

| Type your route notes here |
|----------------------------|
|                            |
|                            |
|                            |

Red Rock Canyon State Park

These directions are subject to the Microsoft® Service Agreement and are for informational purposes only. No guarantee is made regarding their completeness or accuracy. Construction projects, traffic, or other events may cause actual conditions to differ from these results. Map and traffic data © 2016 HERE $^{\text{m}}$ .