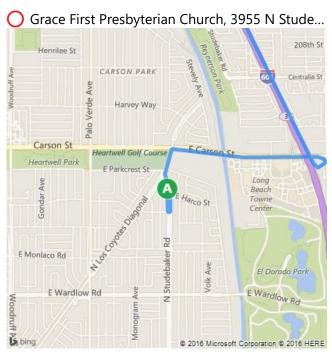

| $\circ$ | Grace First Presbyterian Church, 3955 N Studebaker Rd, Long |
|---------|-------------------------------------------------------------|
|         | Beach, CA 90808                                             |

## Grace First Presbyterian Church

| 1        | 1.  | Depart <b>N Studebaker Rd</b> toward E Walkerton St                                                               | 0.1 mi              |
|----------|-----|-------------------------------------------------------------------------------------------------------------------|---------------------|
| 4        | 2.  | Turn left onto E Walkerton St, and then immediately turn left onto N Studebaker Rd                                | 0.3 mi              |
| ٦        | 3.  | Bear right onto N Los Coyotes Diagonal                                                                            | 0.2 mi              |
| l>       | 4.  | Turn <b>right</b> onto <b>E Carson St</b> Shell on the corner                                                     | 0.9 mi              |
| 605      | 5.  | Take ramp <b>right</b> and follow signs for <b>I-605 North</b>                                                    | 7.4 mi              |
| 5        | 6.  | Take ramp <b>right</b> for <b>I-5 North</b> toward <b>Los Angeles</b> ▲ Incident: At Scott Rd - Exit ramp closed. | 39.2 mi, 40 min     |
| 14       | 7.  | At exit 162, take ramp right for CA-14 North toward Palmdale / Lancaster                                          | 69.7 mi, 1 hr 5 min |
| Þ        | 8.  | Turn right onto CA-14                                                                                             | 3.9 mi              |
| <b>↑</b> | 9.  | Keep <b>straight</b> onto <b>CA-14 S</b>                                                                          | 0.1 mi              |
| 14       | 10. | Road name changes to <b>CA-14 N</b>                                                                               | 17.7 mi, 19 min     |
|          | 11. | Arrive at <b>CA-14</b> If you reach Abbott Dr, you've gone too far                                                |                     |
|          |     |                                                                                                                   |                     |