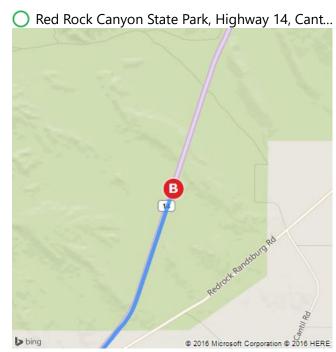

2 hr 17 min, 139.5 mi

Red Rock Canyon State Park, Highway 14, Cantil, CA 93519

Light traffic (2 hr 17 min without traffic) Via I-5 N, CA-14 N

| Type your route notes here |
|----------------------------|
|                            |
|                            |
|                            |

Red Rock Canyon State Park

These directions are subject to the Microsoft® Service Agreement and are for informational purposes only. No guarantee is made regarding their completeness or accuracy. Construction projects, traffic, or other events may cause actual conditions to differ from these results. Map and traffic data © 2016 HERE $^{\text{m}}$ .